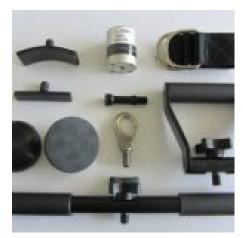

## **Your Purchase Includes**

- (1) miniature 50 lb. Load Cell with Test Attachments
- (1) 500 lb. Push/Pull Load Cell
- Plastic dome attachment
- (1) "T" two-hand handle
- 3 1/4 diameter circular flat disc
- 4 1/4 X 1 1/12 curved bar
- #2 carabiner snapeye stationary hook
- 16 in. strap w/ D-rings
- Small round flat tip
- USB Dongles for Sensors
- FDC FET Data Collection Software Disk
- Wall Pack Power Supply
- Carrying case
- User Manual
- Calibration Certificate
- 1-year standard warranty with extended warranty packages available