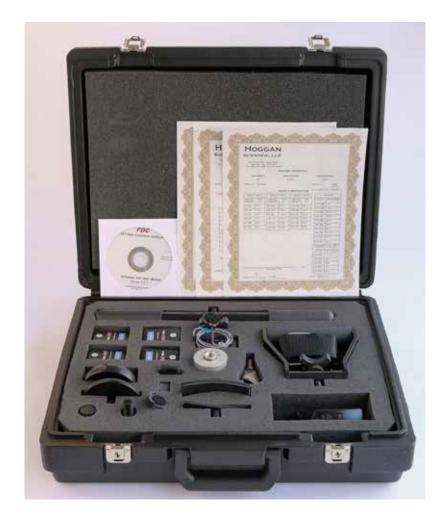

## **Your Purchase Includes**

- (1) miniature 50 lb. Load Cell with Test Attachments
- (1) 500 lb. Push/Pull Load Cell
- Plastic dome attachment
- (1) "T" two-hand handle
- 3 1/4 diameter circular flat disc
- 4 1/4 X 1 1/12 curved bar
- #2 carabiner snapeye stationary hook
- 16 in. strap w/ D-rings
- Small round flat tip
- USB Dongles for Sensors
- FDC FET Data Collection Software Disk
- Wall Pack Power Supply
- Carrying case
- User Manual
- Calibration Certificate
- 1-year standard warranty with extended warranty packages available