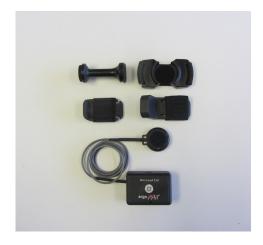

## **Your Purchase Includes**

- (1) miniature 50 lb. Load Cell with Test Attachments
- (1) 500 lb. Push/Pull Load Cell
- Plastic dome attachment
- (1) "T" two-hand handle
- 3 1/4 diameter circular flat disc
- 4 1/4 X 1 1/12 curved bar
- #2 carabiner snapeye stationary hook
- 16 in. strap w/ D-rings
- Small round flat tip
- USB Dongles for Sensors
- FDC FET Data Collection Software Disk
- Wall Pack Power Supply
- Carrying case
- User Manual
- Calibration Certificate
- 1-year standard warranty with extended warranty packages available